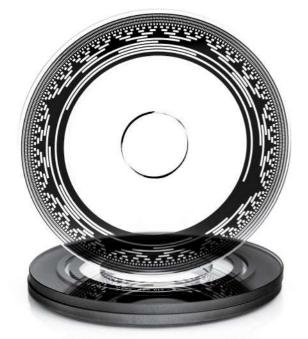

Up to 400 mm diameter Grating pitch: from 8  $\mu$ m Thickness: 0,5 - 8 mm

Max. scale length: 3400 mm Max. measuring length: 3360 mm Steel tape option up to 10 000 mm length