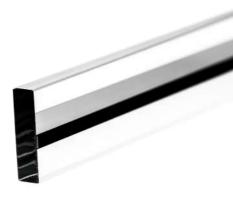

Up to 400 mm diameter Grating pitch: from 8  $\mu$ m Thickness: 0,5 - 8 mm

Max. scale length: 3400 mm Max. measuring length: 3360 mm Steel tape option up to 10 000 mm length