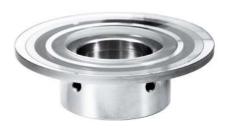

## **DISC HUBS**

Glass discs of up to 400 mm in diameter and thickness from 0.5 to 8 mm. Gluing disc hubs on various materials i.e. various steels including stainless, aluminum, etc. Ensuring radial and axial runout of the disc of up to 1-2 um. Designing drawings, producing and assembling disc hubs as well as providing coating according to the customer's requirements.