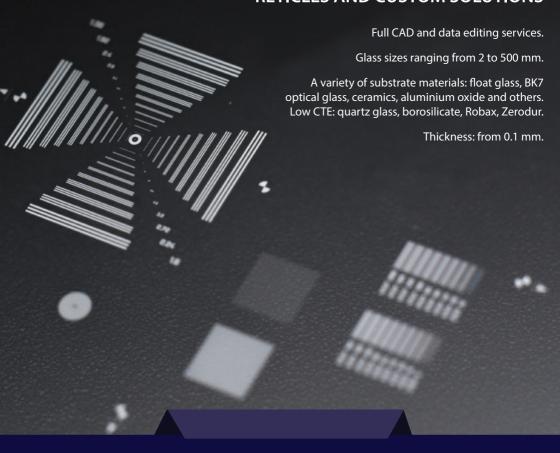

Up to 400 mm diameter Grating pitch: from 8  $\mu$ m Thickness: 0,5 - 8 mm



Max. scale length: 3400 mm Max. measuring length: 3360 mm Steel tape option up to 10 000 mm length







## **DISC HUBS**

Glass discs of up to 400 mm in diameter and thickness from 0.5 to 8 mm. Gluing disc hubs on various materials i.e. various steels including stainless, aluminum, etc. Ensuring radial and axial runout of the disc of up to 1-2 um. Designing drawings, producing and assembling disc hubs as well as providing coating according to the customer's requirements.



## **RETICLES AND CUSTOM SOLUTIONS**



www.precisionportal.eu