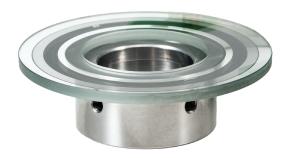

## **DISC HUBS**

We can manufacture disc hubs and glue them on various steels using different methods and types of glue. Also, we design drawings, produce and assemble disc hubs and provide coating according to custom requirements.

## **CAPABILITIES**

We glue disc hubs on various materials i.e. various steels including stainless, aluminum, etc.

Depending on the application and requirements, we glue using different methods and different glues (UV, Epoxy, etc.) ensuring radial and axial runout of the disc of up to 1-2 um

We manufacture mechanical parts according to customer's drawings.

We design drawings, produce and assemble disc hubs and provide coating according to the customer's requirements.

Glass discs of up to 400 mm in diameter and thickness from 0.5 to 8 mm.