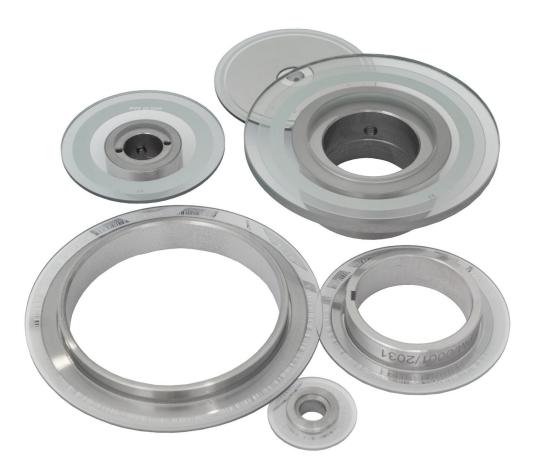

## **DISC HUBS**

We can manufacture disc hubs and glue them on various steels using different methods and types of glue. Also, we design drawings, produce and assemble disc hubs and provide coating according to custom requirements.

## **CAPABILITIES**

We glue disc hubs on various materials i.e. various steels including stainless, aluminum, etc.

Depending on the application and requirements, we glue using different methods and different glues (UV, Epoxy, etc.) ensuring radial and axial runout of the disc of up to 1-2 um

We manufacture mechanical parts according to customer's drawings.

We design drawings, produce and assemble disc hubs and provide coating according to the customer's requirements.

Glass discs of up to 400 mm in diameter and thickness from 0.5 to 8 mm.